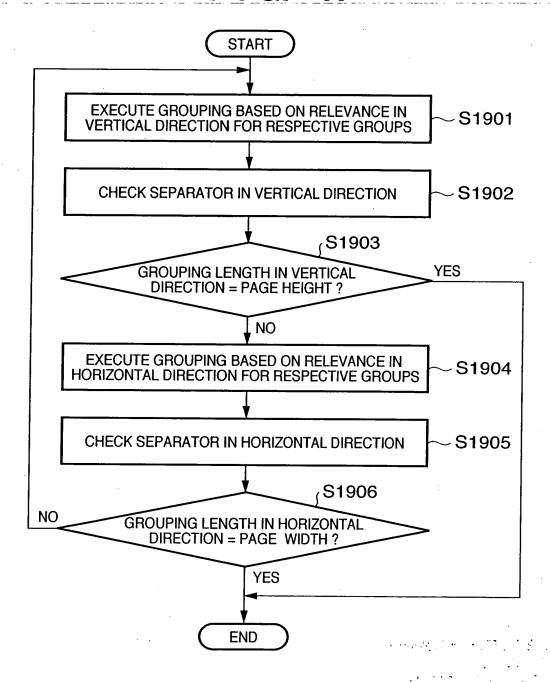

FIG. 17

FIG. 18

one in the many the partition of the par

**20**0 - 1970 200 - 1970

FIG. 19

FIG. 20